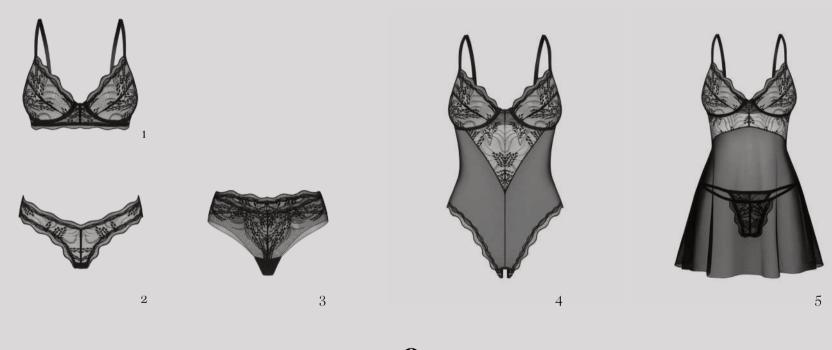

#### PERSISIA COLLECTION

Perisia collection

1 / Persia transparent bra 2 / Perisia mini panties 3 / Perisia panties 4 / Perisia open body 5 / Perisia babydoll dress with thong