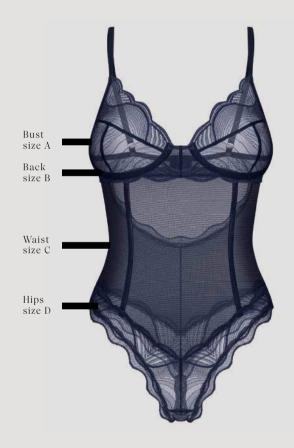

#### Standard Exquisite (EU) size charts:

| Exquisite<br>size | Standard<br>size | Bust<br>size A | Back<br>size B | Cup<br>size | Waist<br>size C | Hips<br>size D |  |
|-------------------|------------------|----------------|----------------|-------------|-----------------|----------------|--|
| XS / S            | 34/36            | 77-84cm        | 68-73cm        | A           | 67-72cm         | 84-89cm        |  |
| S / M             | 36/38            | 85-90cm        | 74-79cm        | В           | 73-78cm         | 90-95cm        |  |
| M / L             | 38/40            | 91-96cm        | 80-85cm        | B/C         | 79-84cm         | 96-101cm       |  |
| L / XL            | 40/42            | 97-102cm       | 86-91cm        | C/D         | 85-90cm         | 102-106cm      |  |
| XL / 2XL          | 42/44            | 103-107cm      | 92-107cm       | D/E         | 91-106cm        | 107-112cm      |  |
| 2/3XL             | 44/46            | 108-113cm      | 108- cm        | E/F         | 107-112cm       | 112-119cm      |  |

#### Size chart of the set presented on photo:

| Exquisite size | Standard<br>size | Bust<br>size A | Back<br>size B | Cup<br>size | Waist<br>size C | Cup<br>height | Length of<br>garter elastic<br>straps | Height of<br>back fastener<br>(belt) | Height of panties |
|----------------|------------------|----------------|----------------|-------------|-----------------|---------------|---------------------------------------|--------------------------------------|-------------------|
| S / M          | 36/38            | 85-90cm        | 74-79cm        | В           | 73-78cm         | 15cm          | 18cm                                  | 18cm                                 | 19cm              |
| L / XL         | 40/42            | 97-102cm       | 86-91cm        | C/D         | 85-90cm         | 16cm          | 18cm                                  | 19cm                                 | 20cm              |
| 2/3XL          | 44/46            | 108-113cm      | 108- cm        | E/F         | 107-112cm       | 17cm          | 18cm                                  | 21cm                                 | 21cm              |