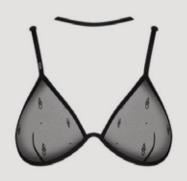

The role of an expert

Exquisite collections are a combination of a delicate linear lace with a transparent elastic mesh that adjusts to the shape of the body.

The elegant color base of the collection is always based on a sophisticated and classic combinations.

#### PERSISIA COLLECTION

Perisia collection

1 / Persia transparent bra 2 / Perisia mini panties 3 / Perisia panties 4 / Perisia open body 5 / Perisia babydoll dress with thong