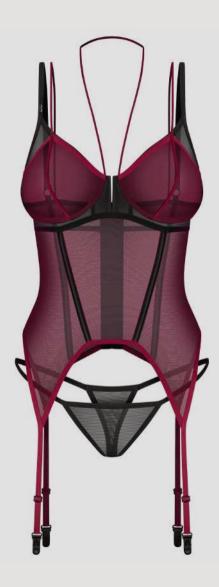

#### Size chart of the set presented on photo:

| Exquisite size | Standard<br>size | Bust<br>size A | Back<br>size B | Cup<br>size | Waist<br>size C | Cup<br>height | Length of<br>garter elastic<br>straps | Height of<br>back fastener<br>(belt) | Height of panties |
|----------------|------------------|----------------|----------------|-------------|-----------------|---------------|---------------------------------------|--------------------------------------|-------------------|
| S / M          | 36/38            | 85-90cm        | 74-79cm        | В           | 73-78cm         | 15cm          | 18cm                                  | 18cm                                 | 19cm              |
| L / XL         | 40/42            | 97-102cm       | 86-91cm        | C/D         | 85-90cm         | 16cm          | 18cm                                  | 19cm                                 | 20cm              |
| 2/3XL          | 44/46            | 108-113cm      | 108- cm        | E/F         | 107-112cm       | 17cm          | 18cm                                  | 21cm                                 | 21cm              |