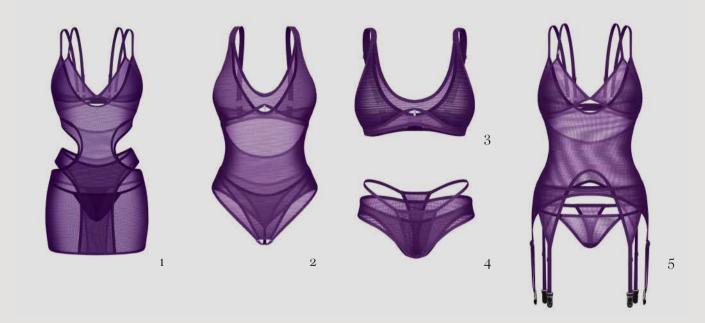

#### PERSISIA COLLECTION

Perisia collection

1 / Persia transparent bra 2 / Perisia mini panties 3 / Perisia panties 4 / Perisia open body 5 / Perisia babydoll dress with thong