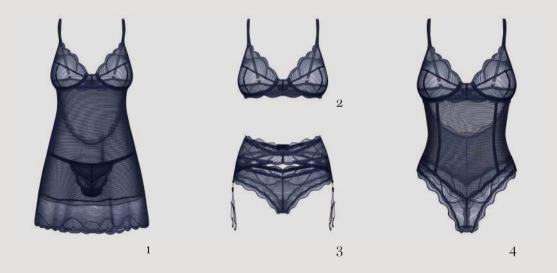

#### PERSISIA COLLECTION

Perisia collection

1 / Persia transparent bra 2 / Perisia mini panties 3 / Perisia panties 4 / Perisia open body 5 / Perisia babydoll dress with thong